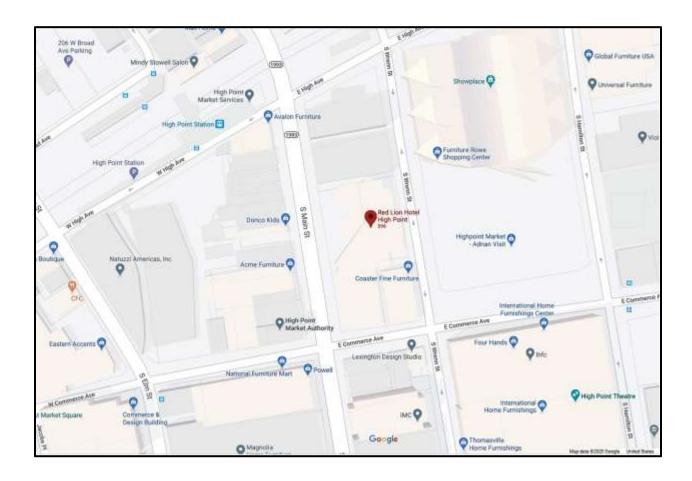

on-Salem
- 4. Continue onto I-85BL N/US-52 N
- 5. Take exit 87 for I-85/US-29/US-70 toward High Point
- 6. Continue onto i-85BL N/US-29 N/US-70 E
- 7. Continue on I-85BL N
- 8. Take the S. Main St. exit toward High Point/Downtown
- 9. Turn right onto S. Main St.
- 10. Pass by O'Reilly Auto Parts (on the left)
- 11. Hotel will be on the right

## Directions from Raleigh/Durham area:

- Head west on I-40 toward Greensboro / High Point
- 2. Continue on I-85 S, follow signs for I-73 N/US-421/Thomasville/High Point
- 3. Take exit 118 for I-85 BUS S/US-29 S/US-70 W toward High Point
- 4. Continue onto I-85BL S/US-29 S/US-70 W
- 5. Take the US-311 BUS N exit toward High Point/Downtown
- 6. Turn right onto S. Main St.
- 7. Pass by O'Reilly Auto Parts (on the left)
- 8. Hotel will be on the right